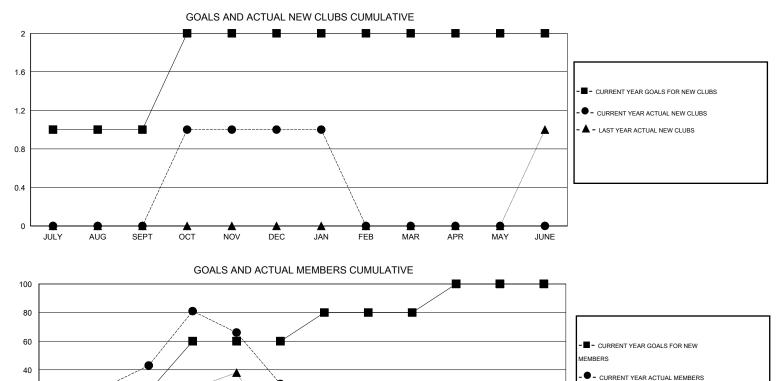

## LOCATION THAILAND

GMT CA 5 Clubs Members RESULTS FOR 2014-2015 **RESULTS FOR 2014-2015** NEW CLUB NEW CLUBS DROPPED NET NEW MEMBER CHARTER AND DROPPED NET QUARTER QUARTER GOAL CLUBS GAIN/LOSS GOAL NEW MEMBERS MEMBERS GAIN/LOSS ADDED 1 0 0 0 25 66 23 43 JULY/AUG/SEPT JULY/AUG/SEPT 0 35 58 1 1 1 45 -13 OCT/NOV/DEC OCT/NOV/DEC 0 0 0 20 2 0 7 -5 JAN/FEB/MAR JAN/FEB/MAR 0 0 0 0 20 0 0 0 APR/MAY/JUNE APR/MAY/JUNE

SEPT

OCT

NOV

8

0

80

88

DEC

NEW MEMBERS

CLICK HERE FOR HEALTH

ASSESSMENT DATA

JAN

20 CLUBS OF 42 ADDED 1 OR MORE

FEB

MAR

APR

AUG

11

5

6

- LAST YEAR ACTUAL MEMBERS

936 (64.91%)

506 (35.09%)

\*